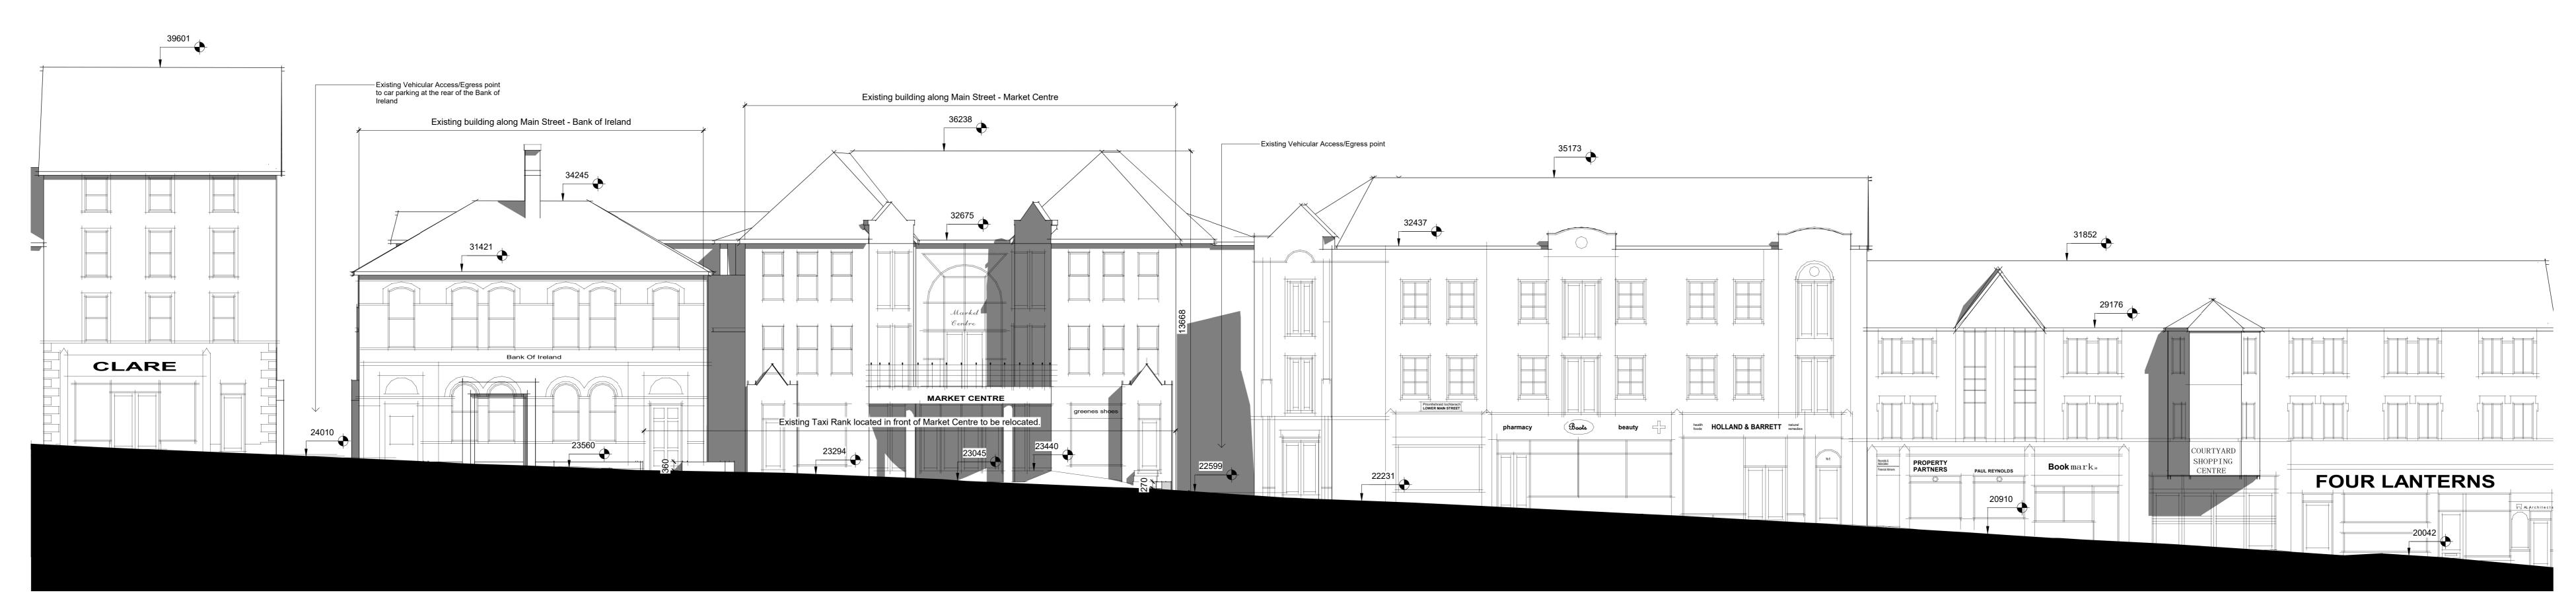

Existing\_Sectional Elevation 01

Existing\_Sectional Elevation 02

| ey<br>Survey      | Rev | Date | Description | Issued by | Project Title:                                    | Letterkenny 204 | 0 - Reimagined | Market Squ |
|-------------------|-----|------|-------------|-----------|---------------------------------------------------|-----------------|----------------|------------|
| Sketch Design     |     |      |             |           |                                                   |                 |                |            |
| Information       | ·   |      |             |           | Location:                                         | Market Square   | Letterkenny Co | Donegal    |
| Planning - Part 8 |     |      |             |           | Location: Market Square, Letterkenny, Co. Donegal |                 |                |            |
| Detailed Design   |     |      |             |           |                                                   |                 |                |            |
| Fire Safety Cert. |     |      |             |           | Drawing Title: Existing Sectional Elevations      |                 |                |            |
| Dis. Acc. Cert.   |     |      |             |           |                                                   |                 |                |            |
| Tender            |     |      |             |           |                                                   |                 |                |            |
| Construction      | 1   |      |             |           |                                                   |                 | 1              | T          |
| CPO               |     |      |             |           | Scale:                                            | Drawn By:       | Checked By:    | Approved B |
| Safety File       |     |      |             |           | 1:100                                             | S O'Donnell     | J Nelis        | S McCa     |
| Other             |     |      |             |           | 1.100                                             | J 3 0 Donnen    | ) Mells        | I 3 MCCa   |