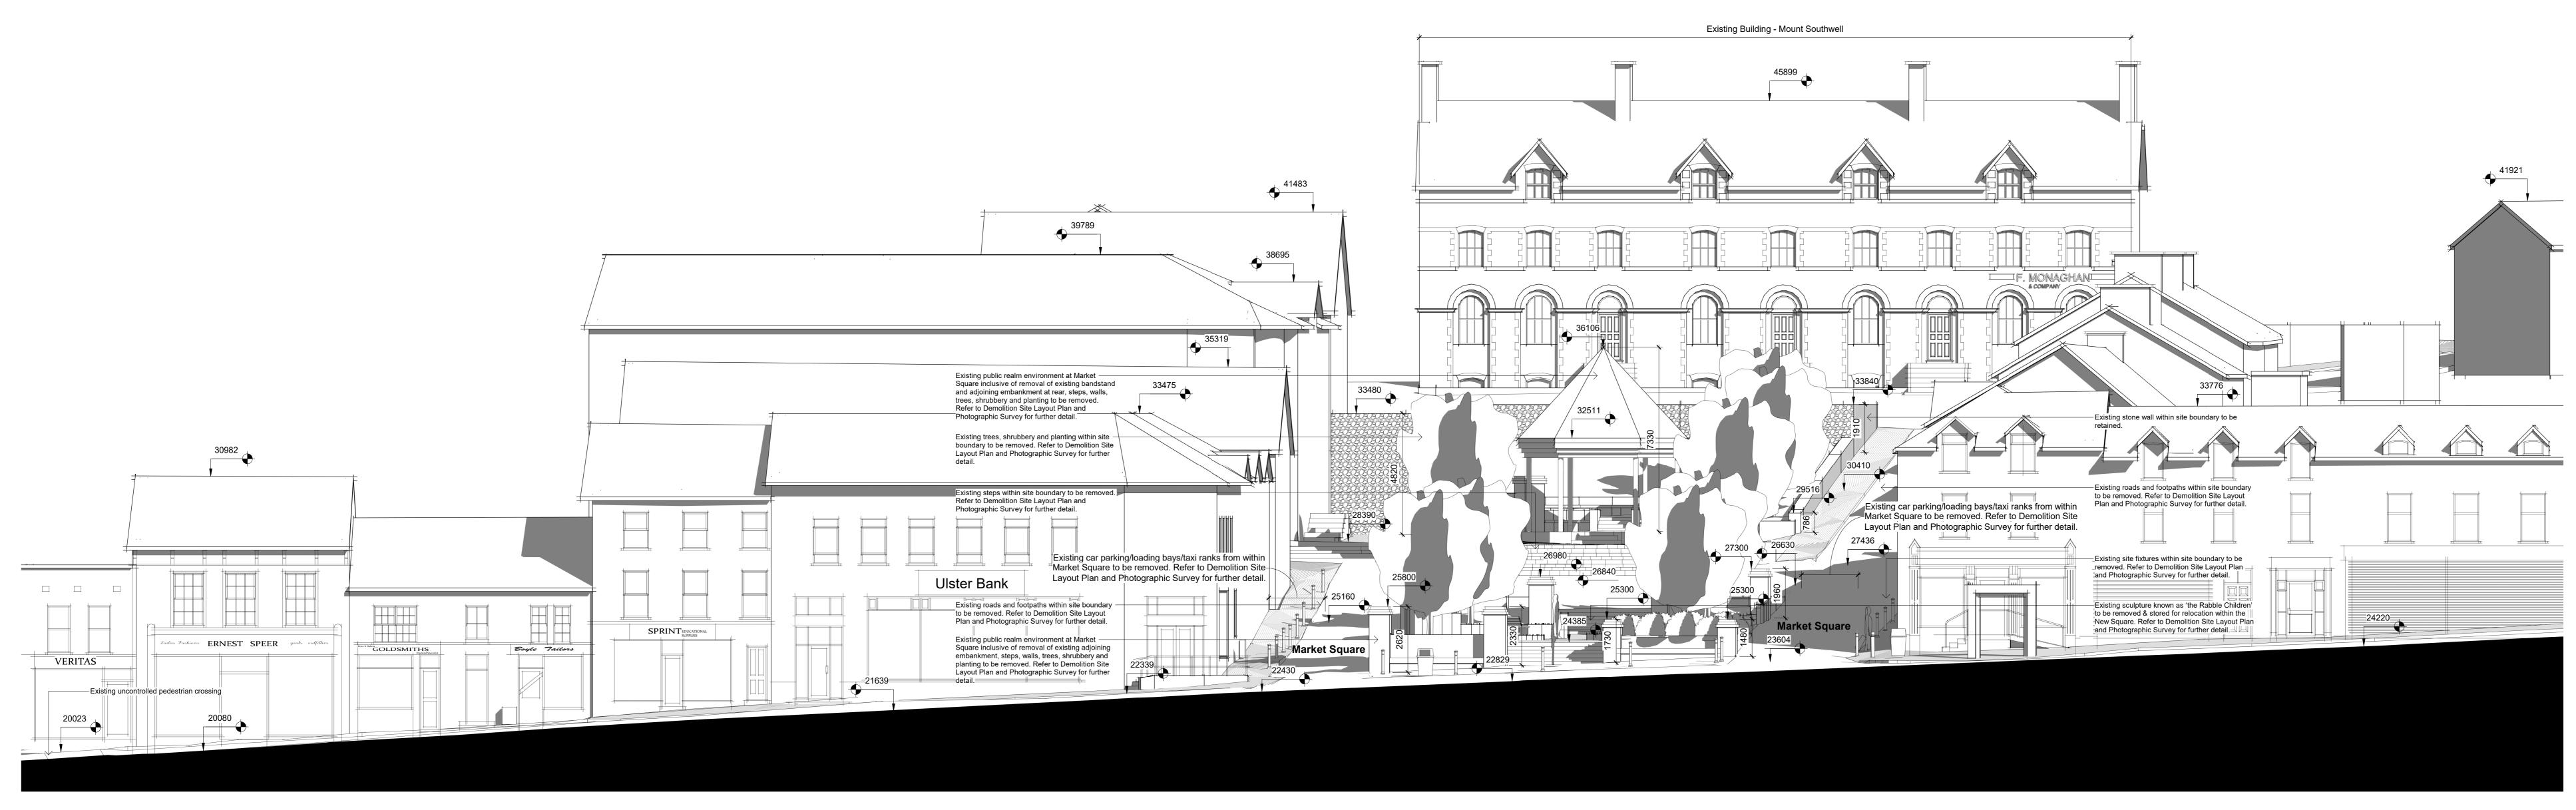

Existing\_Sectional Elevation 01

Existing\_Sectional Elevation 02

| ey<br>Survey      | Rev | Date | Description | Issued by | Project Title:                                    | Letterkenny 204 | 0 - Reimagined | Market Squ |
|-------------------|-----|------|-------------|-----------|---------------------------------------------------|-----------------|----------------|------------|
| Sketch Design     |     |      |             |           |                                                   |                 |                |            |
| Information       | ·   |      |             |           | Location:                                         | Market Square   | Letterkenny Co | Donegal    |
| Planning - Part 8 |     |      |             |           | Location: Market Square, Letterkenny, Co. Donegal |                 |                |            |
| Detailed Design   |     |      |             |           |                                                   |                 |                |            |
| Fire Safety Cert. |     |      |             |           | Drawing Title: Existing Sectional Elevations      |                 |                |            |
| Dis. Acc. Cert.   |     |      |             |           |                                                   |                 |                |            |
| Tender            |     |      |             |           |                                                   |                 |                |            |
| Construction      | 1   |      |             |           |                                                   |                 | 1              | T          |
| CPO               |     |      |             |           | Scale:                                            | Drawn By:       | Checked By:    | Approved B |
| Safety File       |     |      |             |           | 1:100                                             | S O'Donnell     | J Nelis        | S McCa     |
| Other             |     |      |             |           | 1.100                                             | J 3 0 Donnen    | ) Mells        | I 3 MCCa   |